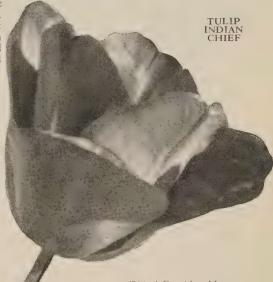

Varieties Illustrated on this Page are Priced Individually as follows, all First Size Bulbs.

|                                | Doz.   | 100     |
|--------------------------------|--------|---------|
| Top left, Glacier              | \$1.60 | \$11.50 |
| Middle left, Chas. Needham     |        | 11.50   |
| Bottom left, Insurpassable     | 1.55   | 11.00   |
| Top center, Marjorie Bowen     | 1.70   | 12.00   |
| Bottom center, Gloria Swanson. | 1.55   | 11.00   |
| Top right, Belle Jaune         | . 1.50 | 10.50   |
| Middle right, Eclipse          | . 1.55 | 11.00   |
| Bottom right, The Bishop       |        | 11.00   |
|                                |        |         |